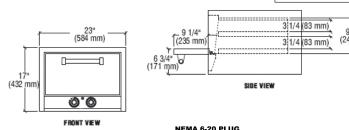

## Pizza Oven

- Perfect for use in kitchens with limited space
- Oven comes with two removable ceramic hearth baking shelves with a 3-1/4" deck height
- Ideal for making pizza, breads and other bakery products
- Thermostat range of 284°F to 680°F
- 15 minute continuous timer
- 6 foot power cord
- Unit dimensions: 23"W x 25"D x 21"H
- 240V/50-60hz, 2850W, 12 amps
- CE

\*Legs not pictured

(635 mm

TOP VIEW

Patriot warrants this product to be free of defects in materials and workmanship for period of 1 year from the date of original installation.