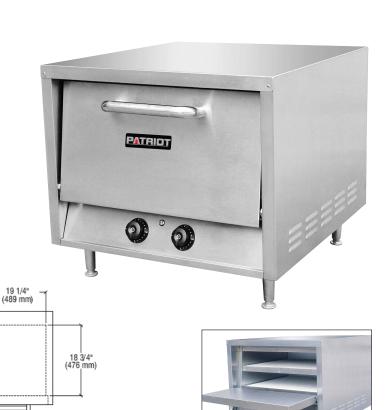

## PATRIOT

## Pizza Oven

- Perfect for use in kitchens with limited space
- Oven comes with two removable ceramic hearth baking shelves with a 3-1/4" deck height
- Ideal for making pizza, breads and other bakery products
- Thermostat range of 284°F to 680°F
- 15 minute continuous timer
- 6 foot power cord
- Unit dimensions: 23"W x 25"D x 21"H
- 240V/50-60hz, 2850W, 12 amps
- CE

|                     | SHIPPINGINFORMATION |      |       |        |       |         |               |                |
|---------------------|---------------------|------|-------|--------|-------|---------|---------------|----------------|
|                     | Model               | Lbs. | Kilos | Length | Width | Height* | Cubic<br>Feet | Cubic<br>Meter |
| [                   | PO-18               | 146  | 66    | 25     | 23    | 21      | 6.92          | 0.196          |
| *I ago not nisturad |                     |      |       |        |       |         |               |                |