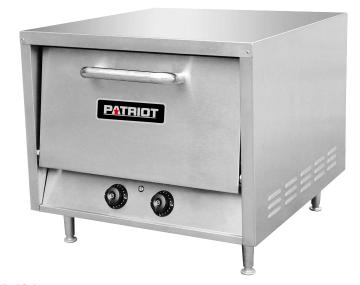

- Perfect for use in kitchens with limited space
- Oven comes with two removable ceramic hearth baking shelves with a 3-1/4" deck height
- Ideal for making pizza, breads and other bakery products
- Thermostat range of 284°F to 680°F
- 15 minute continuous timer
- 6 foot power cord
- Unit dimensions: 26"W x 28"D x 21"H
- 240V/50-60hz, 3600W, 15 amps
- CE