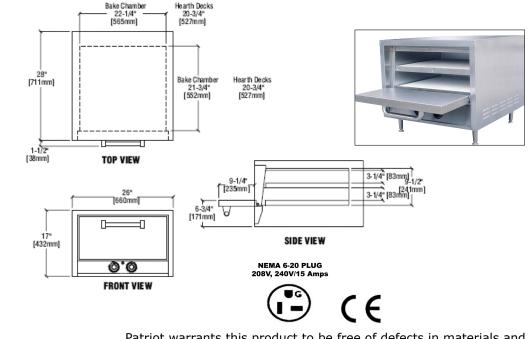

- Perfect for use in kitchens with limited space
- Oven comes with two removable ceramic hearth baking shelves with a 3-1/4" deck height
- Ideal for making pizza, breads and other bakery products
- Thermostat range of 284°F to 680°F
- 15 minute continuous timer
- 6 foot power cord
- Unit dimensions: 26"W x 28"D x 21"H
- 240V/50-60hz, 3600W, 15 amps
- CE

\*Legs not pictured

## FMPO-22

Patriot warrants this product to be free of defects in materials and workmanship for period of 1 year from the date of original installation.