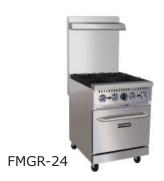

Gas Ranges w/Burners and Oven

FMGR-24/NG FMGR-36/NG FMGR-60/NG

Patriot's gas ranges are constructed of a stainless steel front, backriser, shelf and feet. Each 28,000 BTU burner has its own 12"x12" removable cast iron grate with standing pilot light and individual control knob for quick, instant lighting. The oven and has a total BTU output of 28,000 BTU/hr. The interior of the oven is constructed of all steel with a porcelain oven liner. The oven thermostat adjusts from 200°F-600°F and is equipped with a flame failure safety device. Includes casters and 24.75" high backriser. 3/4" rear NPT gas connection.

## **Specifications**

| Model Number | Description                   | Total BTU/hr | <b>Gross Weight</b> | Net Weight |
|--------------|-------------------------------|--------------|---------------------|------------|
| FMGR-24/NG   | 24" Gas Range w/4 Burners NG  | 140,000      | 365 lbs             | 291 lbs    |
| FMGR-36/NG   | 36" Gas Range w/6 Burners NG  | 196,000      | 456 lbs             | 390 lbs    |
| FMGR-60/NG   | 60" Gas Range w/10 Burners NG | 336,000      | 785 lbs             | 617 lbs    |

| Model Number | Overall Dimensions   | Oven Cavity Dimensions             | Crumb<br>Tray | Fit Full Size<br>Pan (18"x26") |
|--------------|----------------------|------------------------------------|---------------|--------------------------------|
| FMGR-24/NG   | 24"W x 32.5"D x 60"H | 20.5"W x 26"D x 14"H               | 1             | No                             |
| FMGR-36/NG   | 36"W x 32.5"D x 60"H | 26.75"W x 26"D x 14"H              | 1             | Yes                            |
| FMGR-60/NG   | 60"W x 32.5"D x 60"H | 26.75"W x 26"D x 14"H<br>(2 ovens) | 2             | Yes                            |