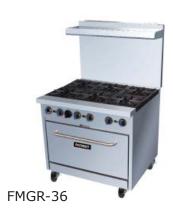

Gas Ranges w/Burners and Oven

FMGR-24/NG FMGR-36/NG FMGR-60/NG

Patriot's gas ranges are constructed of a stainless steel front, backriser, shelf and feet. Each 28,000 BTU burner has its own 12"x12" removable cast iron grate with standing pilot light and individual control knob for quick, instant lighting. The oven and has a total BTU output of 28,000 BTU/hr. The interior of the oven is constructed of all steel with a porcelain oven liner. The oven thermostat adjusts from 200°F-600°F and is equipped with a flame failure safety device. Includes casters and 24.75" high backriser. 3/4" rear NPT gas connection.

## **Specifications**

| Model Number | Description                   | Total BTU/hr | <b>Gross Weight</b> | Net Weight |
|--------------|-------------------------------|--------------|---------------------|------------|
| FMGR-24/NG   | 24" Gas Range w/4 Burners NG  | 140,000      | 365 lbs             | 291 lbs    |
| FMGR-36/NG   | 36" Gas Range w/6 Burners NG  | 196,000      | 456 lbs             | 390 lbs    |
| FMGR-60/NG   | 60" Gas Range w/10 Burners NG | 336,000      | 785 lbs             | 617 lbs    |

| Model Number | Overall Dimensions   | Oven Cavity Dimensions             | Crumb<br>Tray | Fit Full Size<br>Pan (18"x26") |
|--------------|----------------------|------------------------------------|---------------|--------------------------------|
| FMGR-24/NG   | 24"W x 32.5"D x 60"H | 20.5"W x 26"D x 14"H               | 1             | No                             |
| FMGR-36/NG   | 36"W x 32.5"D x 60"H | 26.75"W x 26"D x 14"H              | 1             | Yes                            |
| FMGR-60/NG   | 60"W x 32.5"D x 60"H | 26.75"W x 26"D x 14"H<br>(2 ovens) | 2             | Yes                            |