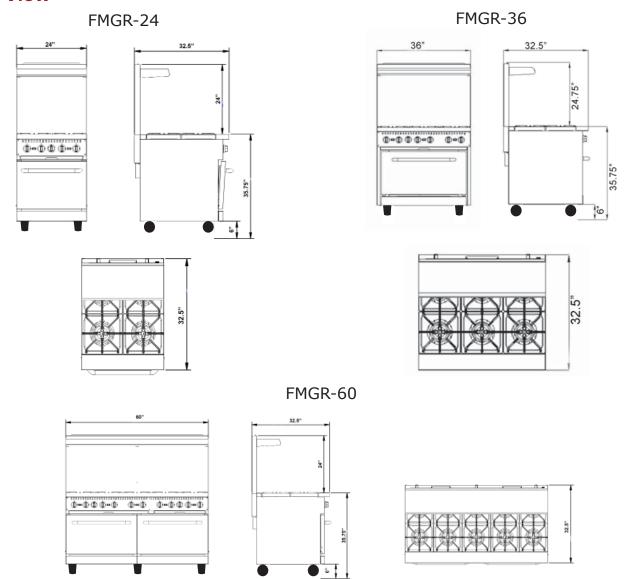

## **Plan View**

| Model Number | Overall Dimensions   | Oven Cavity Dimensions             | Crumb<br>Tray | Fit Full Size<br>Pan (18"x26") |
|--------------|----------------------|------------------------------------|---------------|--------------------------------|
| FMGR-24/NG   | 24"W x 32.5"D x 60"H | 20.5"W x 26"D x 14"H               | 1             | No                             |
| FMGR-36/NG   | 36"W x 32.5"D x 60"H | 26.75"W x 26"D x 14"H              | 1             | Yes                            |
| FMGR-60/NG   | 60"W x 32.5"D x 60"H | 26.75"W x 26"D x 14"H<br>(2 ovens) | 2             | Yes                            |