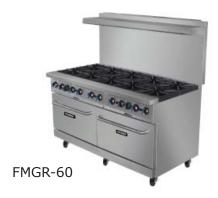

Gas Ranges w/Burners and Oven

FMGR-24/NG FMGR-36/NG FMGR-60/NG

Patriot's gas ranges are constructed of a stainless steel front, backriser, shelf and feet. Each 28,000 BTU burner has its own 12"x12" removable cast iron grate with standing pilot light and individual control knob for quick, instant lighting. The oven and has a total BTU output of 28,000 BTU/hr. The interior of the oven is constructed of all steel with a porcelain oven liner. The oven thermostat adjusts from 200°F-600°F and is equipped with a flame failure safety device. Includes casters and 24.75" high backriser. 3/4" rear NPT gas connection.

## **Specifications**

| Model Number | Description                   | Total BTU/hr | <b>Gross Weight</b> | Net Weight |
|--------------|-------------------------------|--------------|---------------------|------------|
| FMGR-24/NG   | 24" Gas Range w/4 Burners NG  | 140,000      | 365 lbs             | 291 lbs    |
| FMGR-36/NG   | 36" Gas Range w/6 Burners NG  | 196,000      | 456 lbs             | 390 lbs    |
| FMGR-60/NG   | 60" Gas Range w/10 Burners NG | 336,000      | 785 lbs             | 617 lbs    |

| Model Number | Overall Dimensions   | Oven Cavity Dimensions             | Crumb<br>Tray | Fit Full Size<br>Pan (18"x26") |
|--------------|----------------------|------------------------------------|---------------|--------------------------------|
| FMGR-24/NG   | 24"W x 32.5"D x 60"H | 20.5"W x 26"D x 14"H               | 1             | No                             |
| FMGR-36/NG   | 36"W x 32.5"D x 60"H | 26.75"W x 26"D x 14"H              | 1             | Yes                            |
| FMGR-60/NG   | 60"W x 32.5"D x 60"H | 26.75"W x 26"D x 14"H<br>(2 ovens) | 2             | Yes                            |