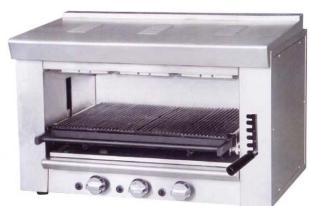

#### **Heavy Duty Infrared Gas Salamander/Broiler**

Patriot's heavy duty infrared gas salamander/broiler is ideal for quickly melting cheese, browning the tops of casseroles and finishing steaks and other meats. This three burner gas powered infrared unit has adjustable gas valves and standing pilot lights for instant ignition. Constructed of heavy duty stainless steel both inside and out. The broiler grid is spring assisted that raises and lowers with multi-locking posistions. The grid also slides out for easy loading, unloading, and cleaning. A stainless steel removable crumb tray makes for easy clean-up.

# Heavy Duty Infrared Gas Salamander/Broiler