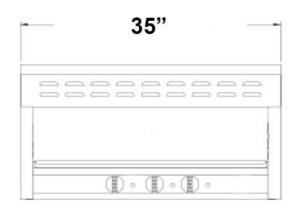

### **Plan View**

| Model Number | Overall Dimensions | Broiling Chamber<br>Dimensions | Broiler Grid        |
|--------------|--------------------|--------------------------------|---------------------|
| FMSAL-38/NG  | 21"D x 35"W x 23"H | 17"D x 26.5"W x 10"H           | 17"D x 26.5"w x 1"H |
| FMSAL-38/LPG | 21"D x 35"W x 23"H | 17"D x 26.5"W x 10"H           | 17"D x 26.5"w x 1"H |