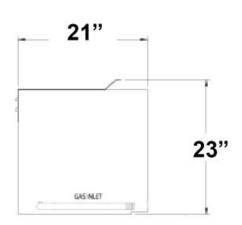

| Model Number | Overall Dimensions | Broiling Chamber<br>Dimensions | Broiler Grid        |
|--------------|--------------------|--------------------------------|---------------------|
| FMSAL-38/NG  | 21"D x 35"W x 23"H | 17"D x 26.5"W x 10"H           | 17"D x 26.5"w x 1"H |
| FMSAL-38/LPG | 21"D x 35"W x 23"H | 17"D x 26.5"W x 10"H           | 17"D x 26.5"w x 1"H |