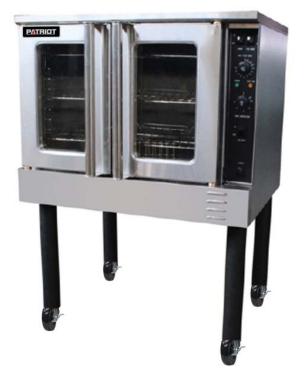

# FMCOF-54/NG FMCOF-54/LPG

Patriot's Full Size Gas Convection Oven is ideal for any high volume restaurant or food service establishment. Constructed of stainless steel, this oven operates with a forced air, two speed fan motor system with a cool down feature. The interior of the oven has a 10 position rack guide and fits full size sheet pans. Electronic controls featuring a 60 minute timer and manual temperature knob. The double pane glass doors have a interlock switch that automatically turns the fan and burners off when they are opened. Includes steel legs with a powder black finish and casters.

#### Construction

- All stainless steel construction
- Double pane thermal glass windows on doors
- Steel legs with a powder black finish and casters
- Doors have an interlock switch that automatically turns the fan and burners off when open
- 3/4" rear NPT gas connection

#### Legs

- 32" long Steel legs with a durable powder black coating
- Includes casters

Patriot warrants this product to be free of defects in materials and workmanship for a period of 3 years from the date of original installation.