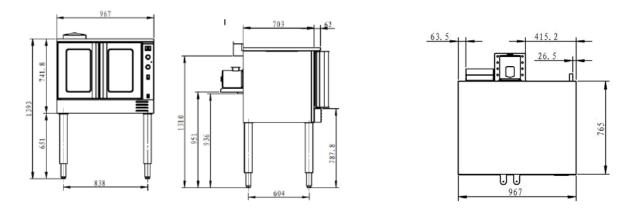

### **Plan View**

| Model Number | Overall Dimensions | Interior<br>Dimensions | Racks | Volts* | Temperature<br>Range |
|--------------|--------------------|------------------------|-------|--------|----------------------|
| FMCOF-54/NG  | 41″L x 39″W x 60″H | 28.25" x 21.5" x 20"   | 3     | 120V   | 150°F - 550°F        |
| FMCOF-54/LPG | 41″L x 39″W x 60″H | 28.25" x 21.5" x 20"   | 3     | 120V   | 150°F - 550°F        |