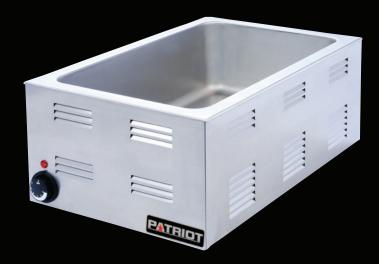

## Full Size Food Warmer

Patriot's full size food warmer is constructed with a stainless steel housing for excellent durability. The interior well is constructed of 20 gauge 18/8 stainless steel with a 10" x 20" opening that is 6.5" deep to accommodate all standard size food pans up to 4" deep. The dual element design provides efficient and even heat distribution. This item maintains food temperature at HAACP standards of 140°F-145°F.

- → Heavy duty stainless steel construction
- Interior well is constructed of heavy duty 20 gauge 18/8 stainless steel
- ← 6.5" deep well can accommodate 4" deep food pans
- Adjustable thermostat helps maintain food at safe temperatures
- ➡ 120V, 1200W, 10 Amps, NEMA 5-15P

| ltem Number | Description              | Volts | Watts | Amps | Pan Opening | Net<br>Weight |
|-------------|--------------------------|-------|-------|------|-------------|---------------|
| FMFW-1200W  | Full Size Food<br>Warmer | 120V  | 1200W | 10   | 12" x 20"   | 17 lbs        |