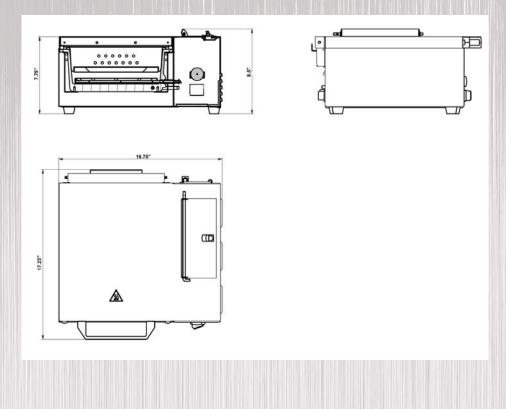

### Plan View

### **Specifications**

| Item Number | Item Dimensions           | Volts | Wattage | Amps | NEMA Plug |
|-------------|---------------------------|-------|---------|------|-----------|
| FMCTS-1800W | 16.75″W x 17.25″D x 8.5″H | 120V  | 1800W   | 15   | 5-15P     |
|             |                           |       |         |      |           |

Overall height with lid open is 24"