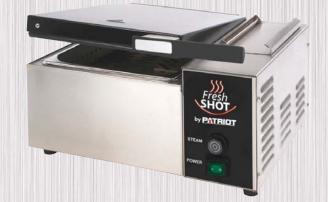

### Countertop Steamer

Patriot's countertop steamer is perfect for keeping tortillas, pitas, bread and so much more hot and fresh at the push of a button. Great for use in any kitchen with its small footprint and compact size. This steamer accommodates one half-size pan. The easy to use push button operation provides a quick shot of heat in seconds that instantly heats up your food. The exterior of the unit is constructed of stainless steel and has a black powder coated top. The interior well is constructed of cast aluminum and is easy to clean. The self contained water reservoir allows for easy filling and disposing of water with no water line hook-up needed. This unit includes a stainless steel perforated half pan, an on/ off rocker switch and comes with a 4' power cord with a NEMA 5-15 plug. This item is CE certified and backed by a 1 year warranty.

#### Construction

- Exterior is constructed of heavy duty stainless steel
- Powder coated top
- Cast aluminum well
- Water reservoir holds up to 3 quarts of water

#### Model Features

- Includes 2" deep half size perforated food pan
- Offset bakelite handle that is cool to touch
- Non-slip rubber feet for stability

Patriot warrants this product to be free of defects in materials and workmanship for period of 1 year from the date of original installation.