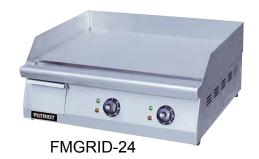

## **Electric Griddles**

- Constructed of heavy duty stainless steel
- Temperature control switch ranges from 120° to 570°F
- 3" high side and back splashes for protection
- · Bottom mounted grease collection pan for easy cleaning
- CE, NSF

| Item Number | Cooking Area | Voltage   | Wattage    | Amps | NEMA Plug |                                      |
|-------------|--------------|-----------|------------|------|-----------|--------------------------------------|
| GRID-16     | 15.5" x 16"  | 120V      | 1750W      | 14.5 | 5-15      | NEMA 5-15 PLUG<br>120V15 Amps        |
| GRID-24     | 15.5" x 24"  | 208V/240V | 2680-3570W | 14.9 | 6-20      | NEMA 6-20 PLUG<br>208V, 240V/15 Amps |
| GRID-30     | 15.5" x 30"  | 208V/240V | 3380-4500W | 18.8 | 6-20      | NEMA 6-20 PLUG<br>208V, 240V/15 Amps |

## FMGRID-16 FMGRID-24 FMGRID-30