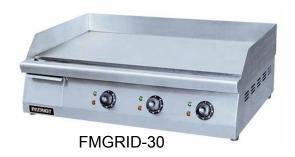

## **Electric Griddles**

- Constructed of heavy duty stainless steel
- Temperature control switch ranges from 120° to 570°F
- 3" high side and back splashes for protection
- · Bottom mounted grease collection pan for easy cleaning
- CE, NSF

| Item Number | Cooking Area | Voltage   | Wattage    | Amps | NEMA Plug |                                      |
|-------------|--------------|-----------|------------|------|-----------|--------------------------------------|
| GRID-16     | 15.5" x 16"  | 120V      | 1750W      | 14.5 | 5-15      | NEMA 5-15 PLUG<br>120V15 Amps        |
| GRID-24     | 15.5" x 24"  | 208V/240V | 2680-3570W | 14.9 | 6-20      | NEMA 6-20 PLUG<br>208V, 240V/15 Amps |
| GRID-30     | 15.5" x 30"  | 208V/240V | 3380-4500W | 18.8 | 6-20      | NEMA 6-20 PLUG<br>208V, 240V/15 Amps |

## FMGRID-16 FMGRID-24 FMGRID-30