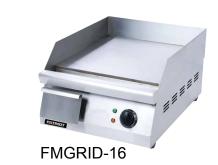

## **Electric Griddles**

- Constructed of heavy duty stainless steel
- Temperature control switch ranges from 120° to 570°F
- 3" high side and back splashes for protection
- · Bottom mounted grease collection pan for easy cleaning
- CE, NSF

| Item Number | Cooking Area | Voltage   | Wattage    | Amps | NEMA Plug |                                      |
|-------------|--------------|-----------|------------|------|-----------|--------------------------------------|
| GRID-16     | 15.5" x 16"  | 120V      | 1750W      | 14.5 | 5-15      | NEMA 5-15 PLUG<br>120V15 Amps        |
| GRID-24     | 15.5" x 24"  | 208V/240V | 2680-3570W | 14.9 | 6-20      | NEMA 6-20 PLUG<br>208V, 240V/15 Amps |
| GRID-30     | 15.5" x 30"  | 208V/240V | 3380-4500W | 18.8 | 6-20      | NEMA 6-20 PLUG<br>208V, 240V/15 Amps |

## FMGRID-16 FMGRID-24 FMGRID-30